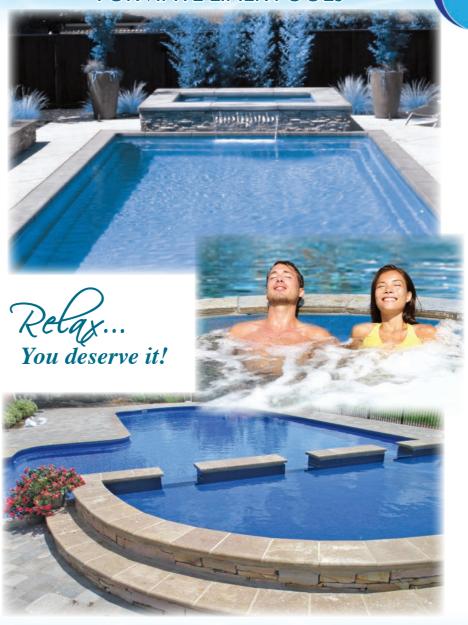

### **SPILL-OVER SPAS** AND TANNING LEDGES

FOR VINYL LINER POOLS

**FOR VINLY LINER POOLS** 

SPAS AND TANNNING LEDGES

OVER

Our spill-over spas and NEW pool side tanning ledges are a great addition to your pool for fun, relaxation, and just plain prestige.

#### Spill-Over Spas

For a soothing waterfall effect, choose one of our Spill-Over Spas.

These spas feature textured, slip resistant steps, in a spacious large capacity spa. Each spa is vacuum formed from a single sheet of acrylic, then over-laid with fiberglass for added structural support.

Acrylic spas are available in three colors, white, blue granite, and grey granite, which match all of our steps, and coordinate with the Latham family selection of liners. Relax with reassurance, as they are backed by a Five-Year Prorated Limited Warranty.