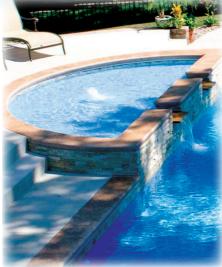

#### Spill-Over Spas

For a soothing waterfall effect, choose one of our Spill-Over Spas.

These spas feature textured, slip resistant steps, in a spacious large capacity spa. Each spa is vacuum formed from a single sheet of acrylic, then over-laid with fiberglass for added structural support.

Acrylic spas are available in three colors, white, blue granite, and grey granite, which match all of our steps, and coordinate with the Latham family selection of liners. Relax with reassurance, as they are backed by a Five-Year Prorated Limited Warranty.