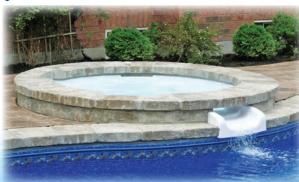

#### Spill-Over Spas

For a soothing waterfall effect, choose one of our Spill-Over Spas.

These spas feature textured, slip resistant steps, in a spacious large capacity spa. Each spa is vacuum formed from a single sheet of acrylic, then over-laid with fiberglass for added structural support.

Acrylic spas are available in three colors, white, blue granite, and grey granite, which match all of our steps, and coordinate with the Latham family selection of liners. Relax with reassurance, as they are backed by a Five-Year Prorated Limited Warranty.

# Spill-Over Spas A Multitude of Choices

Scalloped Spill-Over Spa

Neptune Spa

Meridian Spa

Scalloped Stand Alone Spa

Square Spill-Over Spa

Round Spill-Over Spa