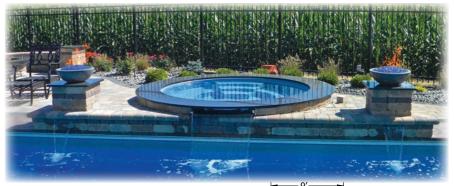

#### Spill-Over Spas

For a soothing waterfall effect, choose one of our Spill-Over Spas.

These spas feature textured, slip resistant steps, in a spacious large capacity spa. Each spa is vacuum formed from a single sheet of acrylic, then over-laid with fiberglass for added structural support.

Acrylic spas are available in three colors, white, blue granite, and grey granite, which match all of our steps, and coordinate with the Latham family selection of liners. Relax with reassurance, as they are backed by a Five-Year Prorated Limited Warranty.