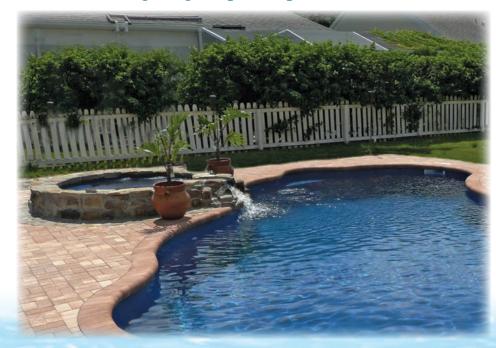

## Spill-Over Tanning Ledges Something New and Exciting

If you like being on the cutting edge of things, how about adding our newest addition, the fiberglass spill-over tanning ledge, to enjoy in your vinyl pool!

Built fiberglass strong, these tanning ledges come in several styles to accommodate the most discriminating vinyl pool owner.

As you've come to expect from Latham, our Spill-Over Tanning Ledges are offered with one of the best warranties available.