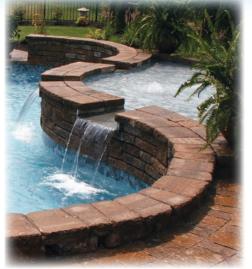

#### Spill-Over Spas

For a soothing waterfall effect, choose one of our Spill-Over Spas.

These spas feature textured, slip resistant steps, in a spacious large capacity spa. Each spa is vacuum formed from a single sheet of acrylic, then over-laid with fiberglass for added structural support.

Acrylic spas are available in three colors, white, blue granite, and grey granite, which match all of our steps, and coordinate with the Latham family selection of liners. Relax with reassurance, as they are backed by a Five-Year Prorated Limited Warranty.