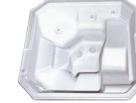

#### Spill-Over Spas

For a soothing waterfall effect, choose one of our Spill-Over Spas.

These spas feature textured, slip resistant steps, in a spacious large capacity spa. Each spa is vacuum formed from a single sheet of acrylic, then over-laid with fiberglass for added structural support.

Acrylic spas are available in three colors, white, blue granite, and grey granite, which match all of our steps, and coordinate with the Latham family selection of liners. Relax with reassurance, as they are backed by a Five-Year Prorated Limited Warranty.