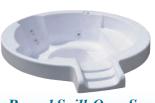

## Spill-Over Tanning Ledges Something New and Exciting

If you like being on the cutting edge of things, how about adding our newest addition, the fiberglass spill-over tanning ledge, to enjoy in your vinyl pool!

Built fiberglass strong, these tanning ledges come in several styles to accommodate the most discriminating vinyl pool owner.

As you've come to expect from Latham, our Spill-Over Tanning Ledges are offered with one of the best warranties available.