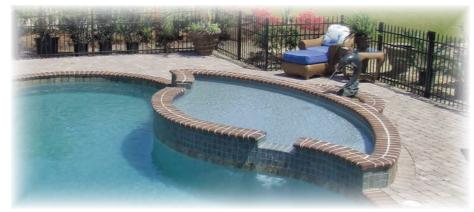

## Spill-Over Tanning Ledges Something New and Exciting

If you like being on the cutting edge of things, how about adding our newest addition, the fiberglass spill-over tanning ledge, to enjoy in your vinyl pool!

Built fiberglass strong, these tanning ledges come in several styles to accommodate the most discriminating vinyl pool owner.

As you've come to expect from Latham, our Spill-Over Tanning Ledges are offered with one of the best warranties available.