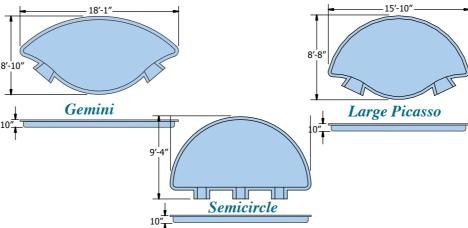

## Spill-Over Tanning Ledges Something New and Exciting

If you like being on the cutting edge of things, how about adding our newest addition, the fiberglass spill-over tanning ledge, to enjoy in your vinyl pool!

Built fiberglass strong, these tanning ledges come in several styles to accommodate the most discriminating vinyl pool owner.

As you've come to expect from Latham, our Spill-Over Tanning Ledges are offered with one of the best warranties available.

# Spill-Over Tanning Ledges A Variety of Designs Options