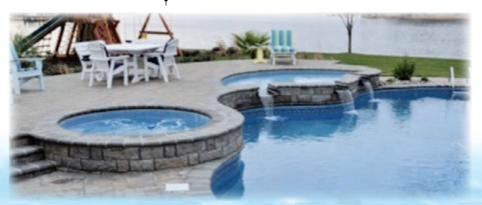

#### Spill-Over Spas

For a soothing waterfall effect, choose one of our Spill-Over Spas.

These spas feature textured, slip resistant steps, in a spacious large capacity spa. Each spa is vacuum formed from a single sheet of acrylic, then over-laid with fiberglass for added structural support.

Acrylic spas are available in three colors, white, blue granite, and grey granite, which match all of our steps, and coordinate with the Latham family selection of liners. Relax with reassurance, as they are backed by a Five-Year Prorated Limited Warranty.