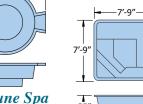

# Spill-Over Spas A Multitude of Choices

Scalloped Spill-Over Spa

Neptune Spa

Meridian Spa

Scalloped Stand Alone Spa

Square Spill-Over Spa

Round Spill-Over Spa