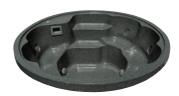

#### Spill-Over Spas

For a soothing waterfall effect, choose one of our Spill-Over Spas.

These spas feature textured, slip resistant steps, in a spacious large capacity spa. Each spa is vacuum formed from a single sheet of acrylic, then over-laid with fiberglass for added structural support.

Acrylic spas are available in three colors, white, blue granite, and grey granite, which match all of our steps, and coordinate with the Latham family selection of liners. Relax with reassurance, as they are backed by a Five-Year Prorated Limited Warranty.