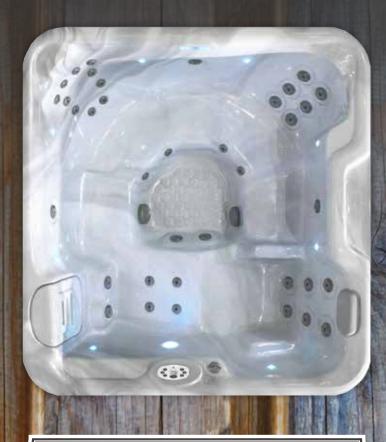

### WHITMAN

| DIMENSIONS           | DOMESTIC  | INT'L    |
|----------------------|-----------|----------|
| Width:               | 80 in.    | 2.03 m   |
| Length:              | 84 in.    | 2.13 m   |
| Height:              | 36 in.    | 0.91 m   |
| Average Fill:        | 350 gals. | 1325 L   |
| Dry Weight:          | 700 lbs.  | 317 kg   |
| Average Full Weight: | 3622 lbs. | 1643 kg  |
| Seating Capacity:    | 5 people  | 5 people |
| Power Pack:          | 220V/50A  | 230V/16A |

#### **EQUIPMENT**

- Toploading Microban Filtration
- Treaded Footwell
- Footwell Spa Drain
- · Sealed Base
- · Saratoga LED Lighting
- · LED Waterfall
- I Jet Pump
- I Turbo Boost Pump
- · Ozone Generator
- 38 Total Jets