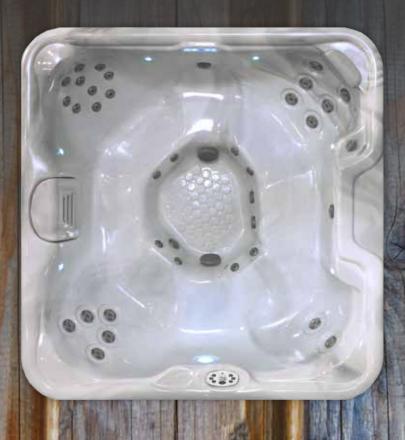

# COLLINS

| DIMENSIONS           | DOMESTIC  | INT'L    |
|----------------------|-----------|----------|
| Width:               | 80 in.    | 2.03 m   |
| Length:              | 84 in.    | 2.13 m   |
| Height:              | 36 in.    | 0.91 m   |
| Average Fill:        | 350 gals. | 1325 L   |
| Dry Weight:          | 700 lbs.  | 317 kg   |
| Average Full Weight: | 3622 lbs. | 1643 kg  |
| Seating Capacity:    | 5 people  | 5 people |
| Power Pack:          | 220V/50A  | 230V/16A |

#### **EQUIPMENT**

- Toploading Microban Filtration
- · Treaded Footwell
- Footwell Spa Drain
- · Sealed Base
- · Saratoga LED Lighting
- · LED Waterfall
- I Jet Pump
- I Turbo Boost Pump
- · Ozone Generator
- · 37 Total Jets