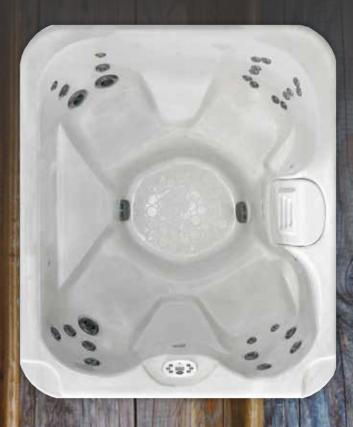

## GLENWOOD

| DIMENSIONS           | DOMESTIC  | INT'L    |
|----------------------|-----------|----------|
| Width:               | 67 in.    | 1.70 m   |
| Length:              | 80 in.    | 2.03 m   |
| Height:              | 36 in.    | 0.91 m   |
| Average Fill:        | 300 gals. | 1136 L   |
| Dry Weight:          | 500 lbs.  | 227 kg   |
| Average Full Weight: | 3000 lbs. | 1361 kg  |
| Seating Capacity:    | 4 people  | 4 people |
| Power Pack:          | 220V/50A  | 230V/16A |

#### **EQUIPMENT**

- Toploading Microban Filtration
- · Treaded Footwell
- Footwell Spa Drain
- · Sealed Base
- · Saratoga LED Lighting
- I Jet Pump
- I Turbo Boost Pump
- · Ozone Generator
- 29 Total Jets